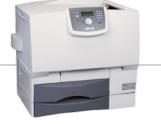

## Speed and innovation unite

The Lexmark C782 XL family and X782e XL are robust, reliable and incredibly fast. You get the performance and innovations you need to produce brilliant color output in-house, reducing the need for outsourcing.

- Up to 35 ppm in color, 40 ppm in black, first color page out as fast as 13 seconds
- 800MHz processor with 256MB of RAM standard, expandable to 768MB
- Ultra-reliable paper feeding supports diverse media, including card stock, labels, UV-resistant outdoor media, banner paper and more
- State-of-the-art security to protect your data and devices, including numeric pad for secure PIN release of print jobs